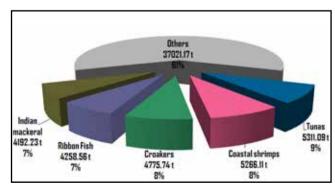

Considering various groups of fishery items landed, the top five contributors were Tunas, Coastal shrimps, Croakers, Ribbon fishes and Indian Mackerel, which together constituted 39 % of the total catch (Fig 2).

Fig. 2 Major fishery items landed during March 2021

Table 2 presents the total catch quantity of various categories of fishery items recorded during March 2021. Among the pelagic finfish resources, Tunas, Ribbon fishes & Indian mackerel were the major contributors whereas among demersal finfishes, the major contributors were Croakers & Japanese Threadfin bream. About 62% of the Crustacean catch consisted of different species of coastal shrimps, among which the highest landed species were *Parapenaeopsis* 