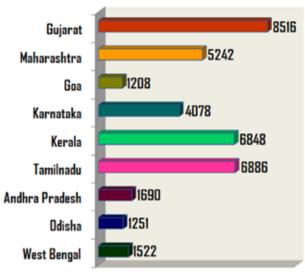

#### **II. ESTIMATION OF BOAT ARRIVALS**

A total of 37241 boat arrivals were recorded from the 95 harbours during the month. State-wise figures (fig. 4) show that the highest number of boat arrivals had occurred in Gujarat (23 %) followed by Tamil Nadu & Pondicherry (18 %) and Kerala (18 %). Harbour-wise details of boat arrivals are given in Table 3. The highest recording was from Veraval (2092 nos.), Mangrol (1779 nos.) and Porbandar (1441 nos.) harbours in Gujarat.

The Jagathapatinam harbour in Maharashtra had the least number of boat arrivals.

Fig.4 State-wise boat arrivals during March 2021

**Summary:** In March 2021, a total of 60824.89 tons of marine catch landings and 34189 nos. of boat arrivals were reported from 95 major fish landing sites of India. The total catch has shown an increase by around 1145 tons, compared to that of February 2021, the number of boat arrivals has also increased by around 3052 numbers. Pelagic finfish continued to be the major contributor to the total landings and the Indian mackerel has maintained its 1st position among the most landed fish species for the month.