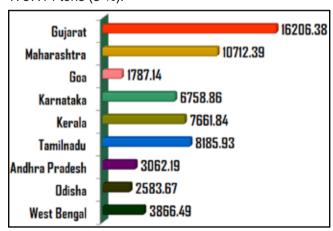

**State-wise landings:** Among the 9 coastal states, the highest marine catch landings was reported in Gujarat with a share of 16206.38 tons (27%) (Fig.3). Maharashtra, in the second position, contributed 10712.39 tons (18%) to the total catch. Tamil Nadu & Pondicherry together held the third position with a total landing of 8185.93 tons (13%). The least marine landing during March 2021 was reported in Goa, with 1787.14 tons (3 %).

Fig.3 State- wise (in tons) during March 2021

Harbour-wise landings: The total landing reported from each harbour is given in Table 3. Of the 95 harbours, the New Ferry Wharf harbour in Maharashtra recorded the maximum fish landing, which was to the tune of 5046.62 tons (8%) and it was followed by the Porbandar and Okha harbours in Gujarat with 3952.24 tons (6.5%) and 3691.45 tons (6%) respectively. The least landing was reported from Jagathapatinam harbour in Tamil Nadu (0.56 tons).