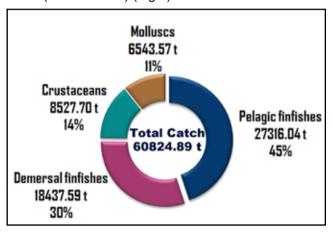

#### I. ESTIMATION OF FISH LANDINGS

A total quantity of 60824.89 tons of marine catch landings was reported from the 95 selected harbours in March 2021. The Pelagic finfish resources contributed the highest share of 45% (27316.04 tons) to the total catch and it was followed by the Demersal finfishes with 30% share (18437.59 tons), Crustaceans with 14% share (8527.70 tons) and Molluscs with 11% share (6543.57 tons) (Fig.1).

Fig.1. Catch composition of marine landings recorded in March 2021

The total catch comprised of about 263 species of marine fishery items, of which the highest five contributors were *Rastrelliger kanagurta* (Indian mackerel), *Lepturacanthus savala* (Ribbon fish), *Nemipterus japonicus* (Japanese threadfin bream), *Katsuwonus pelamis* (Skipjack tuna) and *Loligo duvauceli* (Squid)(Table 1).